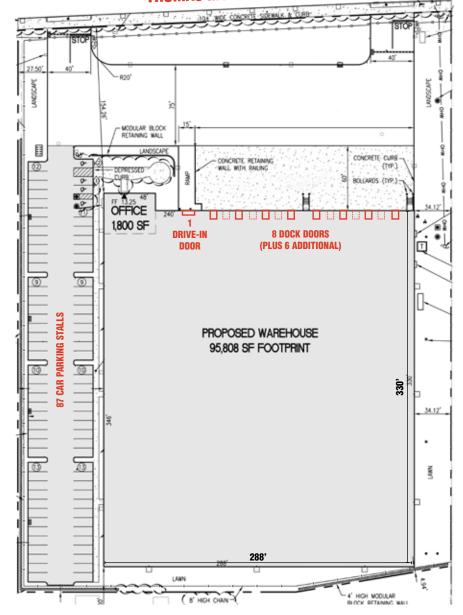

#### **PROPERTY DETAILS**

**TOTAL BUILDING SIZE:** 95,808 SF **ACRES**: ±4.84 **BUILDING DIMENSIONS:** 288' x 330' **OFFICE SIZE:** 1,800 SF **CEILING HEIGHT:** 36' To be determined **COLUMN SPACING:** 8 (9' x 10') (plus 6 additional possible) **LOADING DOCKS: DRIVE-IN DOORS:** 1 (12' x 14') **CAR PARKING STALLS:** 87 spaces **POWER:** 1,600 amp, 277/480 volt, 3 phase **SPRINKLER SYSTEM: ESFR** LED with motion sensors LIGHTING: **DELIVERY:** July 2019