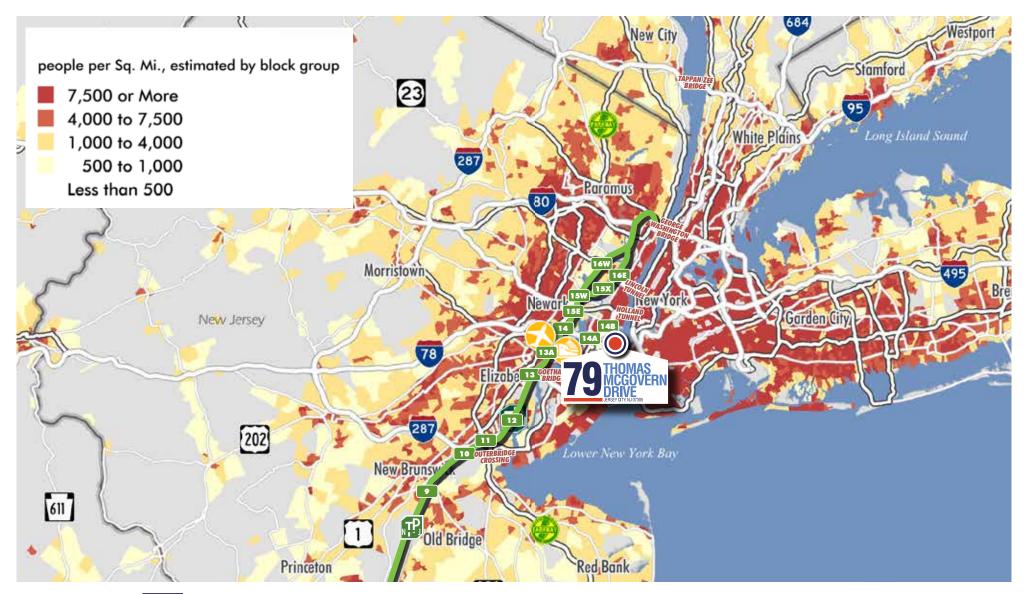

# 95,808 SF WAREHOUSE FOR LEASE LAST MILE LOCATION

**LABOR DENSITY MAPS** 

# 95,808 SF WAREHOUSE FOR LEASE LAST MILE LOCATION

## **2022 ESTIMATED POPULATION DENSITY**

# TG THOMAS MCGOVERN DRIVE JERSEY CITY, NJ 07305