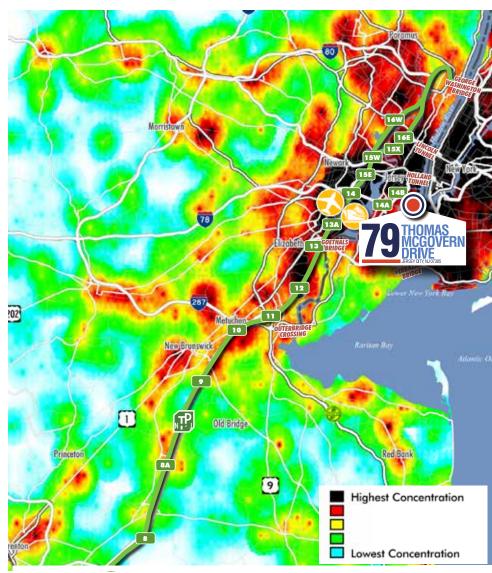

# 95,808 SF WAREHOUSE FOR LEASE LAST MILE LOCATION

**LABOR DENSITY MAPS** 

## **2022 ESTIMATED POPULATION DENSITY**