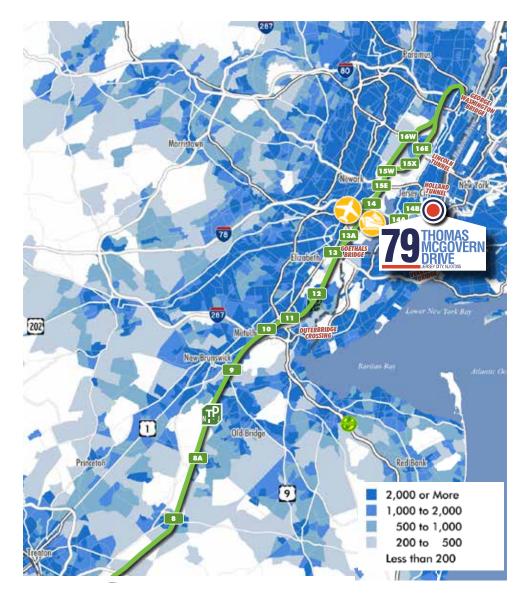

# 95,808 SF WAREHOUSE FOR LEASE LAST MILE LOCATION

**LABOR DENSITY MAPS** 

# 95,808 SF WAREHOUSE FOR LEASE LAST MILE LOCATION

## **2022 ESTIMATED POPULATION DENSITY**

# TG THOMAS MCGOVERN DRIVE JERSEY CITY, NJ 07305