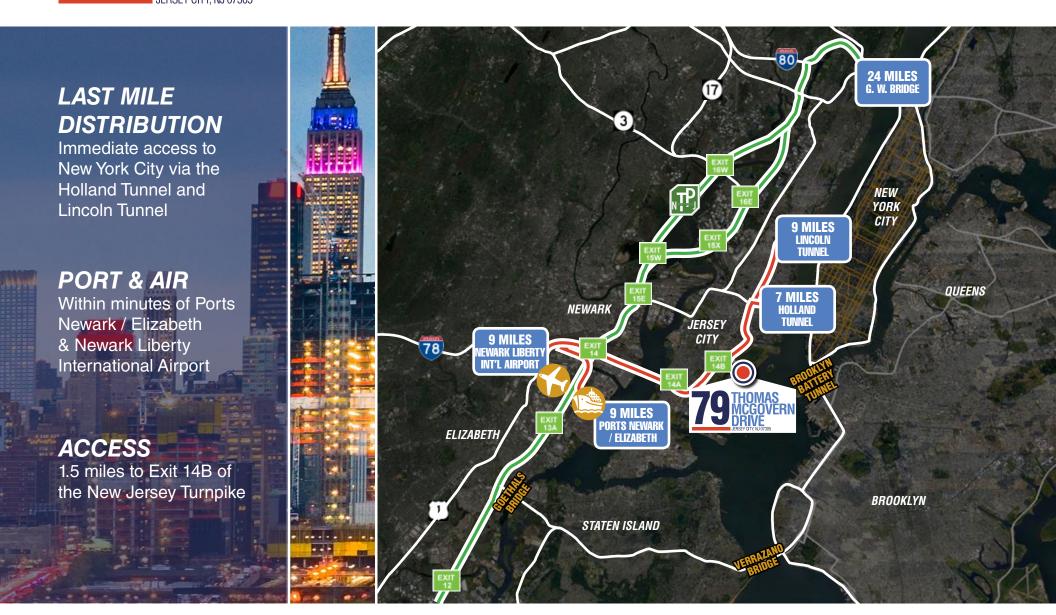

# 95,808 SF WAREHOUSE FOR LEASE LAST MILE LOCATION

**LABOR DENSITY MAPS** 

# 95,808 SF WAREHOUSE FOR LEASE LAST MILE LOCATION