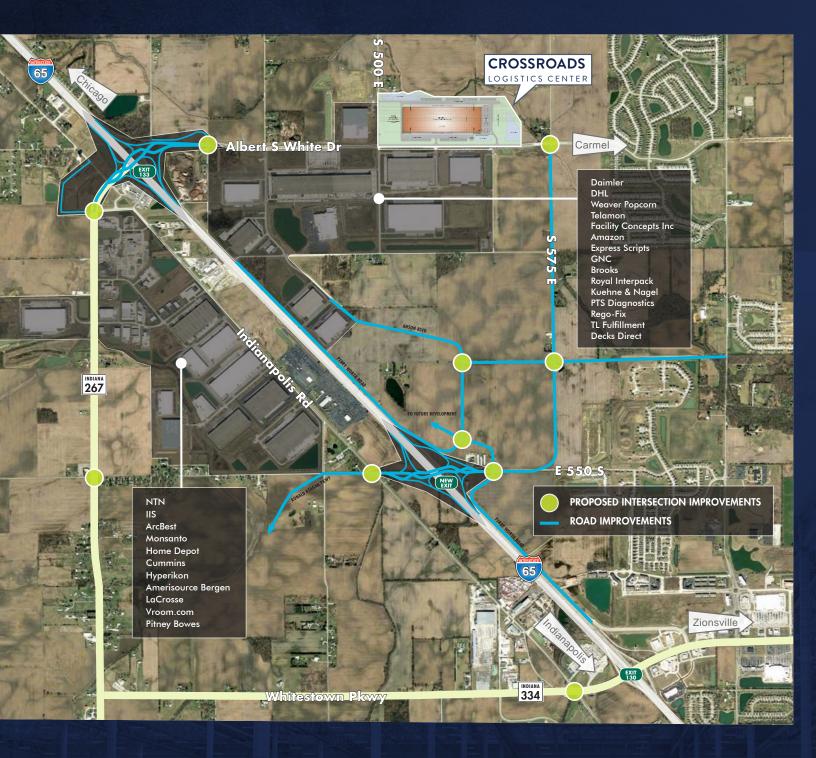

# CROSSROADS LOGISTICS CENTER

### **BUILDING ONE**

ALBERT S. WHITE DR & I-65 WHITESTOWN, INDIANA



ONE MILLION SF NEW CONSTRUCTION

AVAILABLE JULY 2019

**CBRE** 

#### AERIAL



TURN-AROUND

DETENTION

DRIVE-IN

401 PARKING 401 PARKING

144 FUTURE TRAILER PARKING

DRIVE-IN

## TOTAL EXPANDED BUILDING = 1,262,484 SF 432' x 570' = 246,240 SF **EXPANSION** DRIVE-IN DRIVE-IN 56 TRAILER PARKING 50 TRUCK DOCKS + 50 1,016,244 SF (NOMINAL DIMS 1782' x 570') TRUCK BUILDING 33 DOCKS 51 TRAILER PARKING ~ 54' BAYS 60 59 KO'S K O'S 125 TRAILER PARKING 60'

## SITE PLAN **BUILDING FEATURES**



1,016,244 SF (Expandable to 1,242,484 SF)



DETENTION

10 YEAR TAX ABATEMENT



**OFFICE BTS** 



**36' CLEAR HEIGHT** 



**ESFR SPRINKLER SYSTEM** 



50' X 54' COLUMN SPACING



60' X 54' COLUMN SPACING AT BAYS



100 DOCK DOORS (Expandable to 219) -**CROSS DOCK CONFIGURATION** 



200' TRUCK COURT



**4 DRIVE-IN DOORS** 



401 AUTO PARKING (Expandable)



232 TRAILER PARKING (E