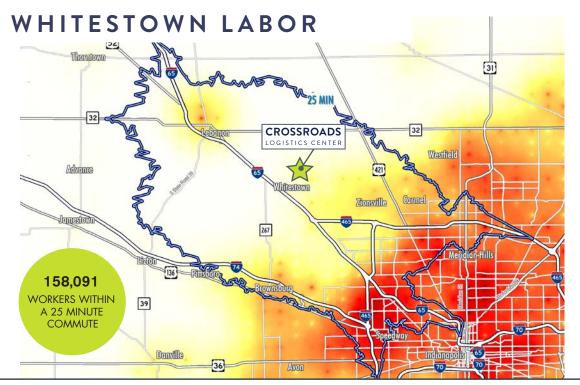

#### **2018 LABOR DENSITY**

est. by block group, people/sq. mile

High Concentration

Medium Concentration

Low Concentration