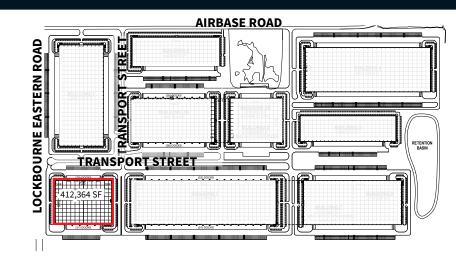

# **RICKENBACKER LOGISTICS PARK** | BUILDING SIX 412,364 SF

#### **TRANSPORT STREET**

Brian Marsh +1 614 460 4421 brian.marsh@am.jll.com Dan Wendorf +1 614 460 4407 dan.wendorf@am.jll.com