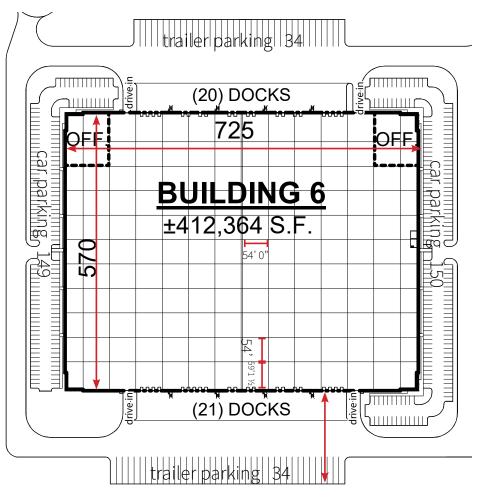

### RICKENBACKER LOGISTICS PARK | BUILDING SIX 412,364 SF

| Available Space       | 412,364 SF                    | Building<br>Dimensions           | 568' 3" x 723' 3"                       | Trailer Parking     | 68, expandable                               |
|-----------------------|-------------------------------|----------------------------------|-----------------------------------------|---------------------|----------------------------------------------|
| Office Size           | BTS                           | Column Spacing<br>Speed Bay Size | 54' 0" x 50'<br>54' 0" x 59' 1 ½"       | Fire<br>Suppression | ESFR, K22                                    |
| Tax Abatements        | 15 year<br>100% tax abatement | Clear Height                     | 40'                                     | Heating             | Gas Fired MUA Units                          |
| Divisible             | Yes                           | Floor                            | 7" SOG<br>FF/FL design spec FF 40 FL 30 | Lighting            | LED                                          |
| Land                  | +/- 22.5 acres                | Dock Doors<br>Drive-in Doors     | 41 with levelers<br>4                   | Electric            | SCP<br>3,000 AMP 277/480V                    |
| Estimated<br>Delivery | Q3 2022                       | Future<br>Dock Doors             | 20+                                     | Gas                 | Columbia Gas of Ohio                         |
| Construction          | Precast Panels<br>R-12        | Truck Court Depth                | 190'                                    | Sewer               | City of Columbus                             |
| Roof                  | TPO 45 mil<br>R-22            | Car Parking                      | 299, expandable                         | Water               | Earnhart Hill                                |
| Loading               | Cross Dock                    | Telecom                          | Frontier Communications                 | Warehouse HVAC      | (3) 80/20 units<br>+60°F at 0°F ambient temp |

# **RICKENBACKER LOGISTICS PARK** | BUILDING SIX 412,364 SF