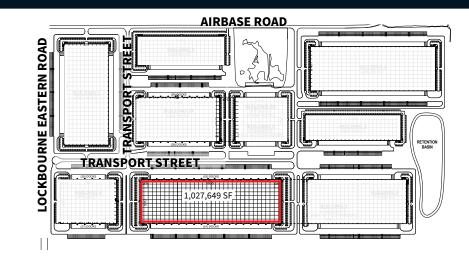

# **RICKENBACKER LOGISTICS PARK** | BUILDING SEVEN 1,027,649 SF

| Available Space       | 1,027,649 SF<br>expandable by 600,000 SF | Building<br>Dimensions           | 570' x 1,805'                           | Trailer Parking     | 240, expandable                              |
|-----------------------|------------------------------------------|----------------------------------|-----------------------------------------|---------------------|----------------------------------------------|
| Office Size           | BTS                                      | Column Spacing<br>Speed Bay Size | 54' 0" × 50'<br>54' 0" × 60'            | Fire<br>Suppression | ESFR, K22                                    |
| Tax Abatements        | 15 year<br>100% tax abatement            | Clear Height                     | 40'                                     | Heating             | Gas Fired MUA Units                          |
| Divisible             | Yes                                      | Floor                            | 7" SOG<br>FF/FL design spec FF 40 FL 30 | Lighting            | LED                                          |
| Land                  | +/- 48.5 acres                           | Dock Doors<br>Drive-in Doors     | 103 with levelers<br>4                  | Electric            | SCP<br>4,000 AMP 277/480V                    |
| Estimated<br>Delivery | Q3 2022                                  | Future<br>Dock Doors             | 60+                                     | Gas                 | Columbia Gas of Ohio                         |
| Construction          | Precast Panels<br>R-12                   | Truck Court Depth                | 190'                                    | Sewer               | City of Columbus                             |
| Roof                  | TPO 45 mil<br>R-22                       | Car Parking                      | 568, expandable                         | Water               | Earnhart Hill                                |
| Loading               | Cross Dock                               | Telecom                          | Frontier Communications                 | Warehouse HVAC      | (7) 80/20 units<br>+60°F at 0°F ambient temp |

# RICKENBACKER LOGISTICS PARK | BUILDING SEVEN 1,027,649 SF

# **RICKENBACKER LOGISTICS PARK**

AIRBASE ROAD

Brian Marsh +1 614 460 4421 brian.marsh@am.jll.com Dan Wendorf +1 614 460 4407 dan.wendorf@am.jll.com