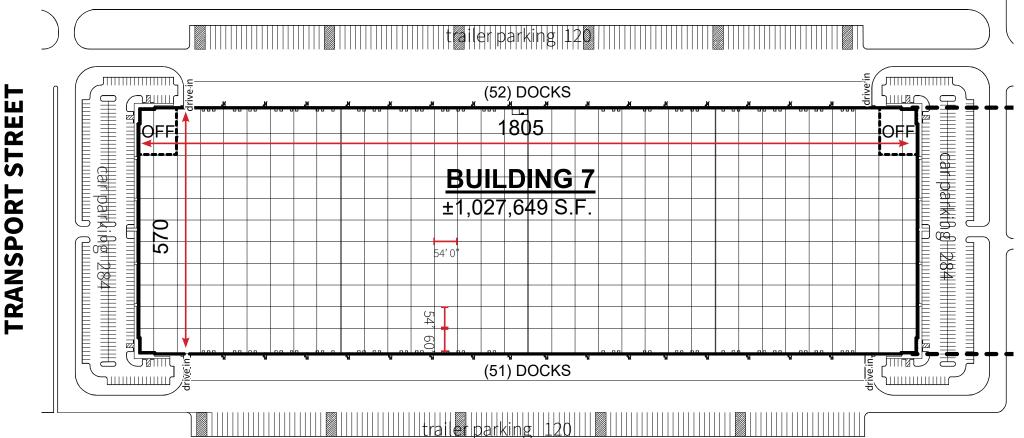

# **RICKENBACKER LOGISTICS PARK** | BUILDING SEVEN 1,027,649 SF

| Available Space       | 1,027,649 SF<br>expandable by 600,000 SF | Building<br>Dimensions           | 570' x 1,805'                           | Trailer Parking     | 240, expandable                              |
|-----------------------|------------------------------------------|----------------------------------|-----------------------------------------|---------------------|----------------------------------------------|
| Office Size           | BTS                                      | Column Spacing<br>Speed Bay Size | 54' 0" × 50'<br>54' 0" × 60'            | Fire<br>Suppression | ESFR, K22                                    |
| Tax Abatements        | 15 year<br>100% tax abatement            | Clear Height                     | 40'                                     | Heating             | Gas Fired MUA Units                          |
| Divisible             | Yes                                      | Floor                            | 7" SOG<br>FF/FL design spec FF 40 FL 30 | Lighting            | LED                                          |
| Land                  | +/- 48.5 acres                           | Dock Doors<br>Drive-in Doors     | 103 with levelers<br>4                  | Electric            | SCP<br>4,000 AMP 277/480V                    |
| Estimated<br>Delivery | Q3 2022                                  | Future<br>Dock Doors             | 60+                                     | Gas                 | Columbia Gas of Ohio                         |
| Construction          | Precast Panels<br>R-12                   | Truck Court Depth                | 190'                                    | Sewer               | City of Columbus                             |
| Roof                  | TPO 45 mil<br>R-22                       | Car Parking                      | 568, expandable                         | Water               | Earnhart Hill                                |
| Loading               | Cross Dock                               | Telecom                          | Frontier Communications                 | Warehouse HVAC      | (7) 80/20 units<br>+60°F at 0°F ambient temp |

# RICKENBACKER LOGISTICS PARK | BUILDING SEVEN 1,027,649 SF

#### **TRANSPORT STREET**

Brian Marsh +1 614 460 4421 brian.marsh@am.jll.com Dan Wendorf +1 614 460 4407 dan.wendorf@am.jll.com