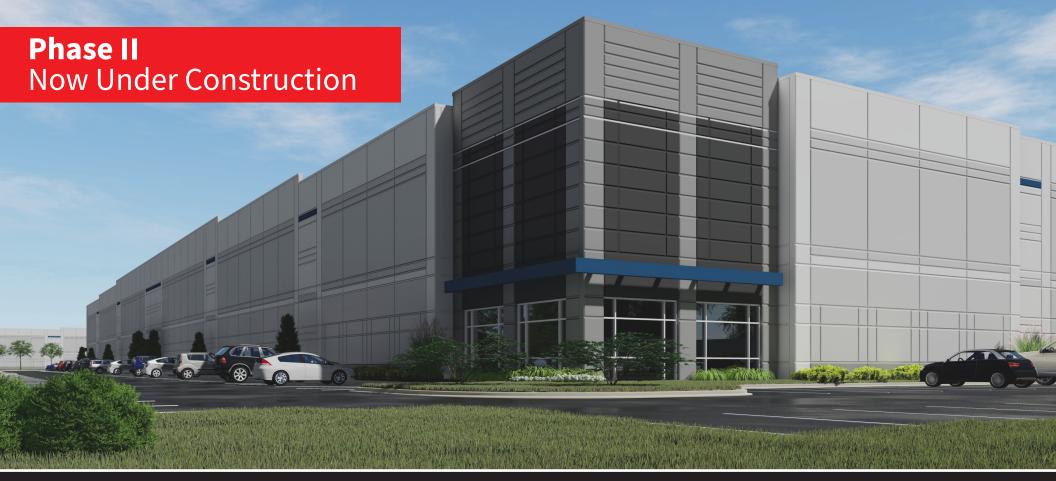

# **RICKENBACKER LOGISTICS PARK**

PHASE II | AIRBASE ROAD | COLUMBUS, OHIO

382 Acres Shovel Ready - 15 Year 100% Tax Abatement 5+ Million SF



### PHASE I

# **RICKENBACKER LOGISTICS PARK** | BUILDING SEVEN 1,027,649 SF





| Available Space       | 1,027,649 SF<br>expandable by 600,000 SF | Building<br>Dimensions           | 570' x 1,805'                           | Trailer Parking     | 240, expandable                              |
|-----------------------|------------------------------------------|----------------------------------|-----------------------------------------|---------------------|----------------------------------------------|
| Office Size           | BTS                                      | Column Spacing<br>Speed Bay Size | 54' 0" × 50'<br>54' 0" × 60'