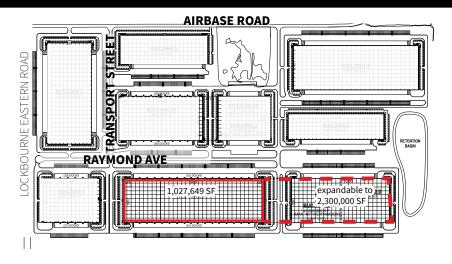

## RICKENBACKER LOGISTICS PARK | BUILDING SEVEN 1,027,649 SF

expandable to 2,300,000 SF

| Building 7<br>4229 Raymond Ave, Groveport, OH |                                            | Building<br>Dimensions           | 570' x 1,805'                           | Trailer Parking     | 240, expandable                              |
|-----------------------------------------------|--------------------------------------------|----------------------------------|-----------------------------------------|---------------------|----------------------------------------------|
| Available Space                               | 1,027,649 SF<br>expandable to 2,300,000 SF | Column Spacing<br>Speed Bay Size | 54' 0" x 50'<br>54' 0" x 60'            | Fire<br>Suppression | ESFR, K22                                    |
| Office Size                                   | BTS                                        | Clear Height                     | 40'                                     | Heating             | Gas Fired MUA Units                          |
| Tax Abatements                                | 15 year<br>100% tax abatement              | Floor                            | 7" SOG<br>FF/FL design spec FF 40 FL 30 | Lighting            | LED                                          |
| Divisible                                     | Yes                                        | Dock Doors<br>Drive-in Doors     | 103 with levelers<br>4                  | Electric            | SCP<br>4,000 AMP 277/480V                    |
| Land                                          | +/- 48.5 acres                             | Future<br>Dock Doors             | 60+                                     | Gas                 | Columbia Gas of Ohio                         |
| Construction                                  | Precast Panels<br>R-12                     | Truck Court Depth                | 190'                                    | Sewer               | City of Columbus                             |
| Roof                                          | TPO 45 mil<br>R-22                         | Car Parking                      | 568, expandable                         | Water               | Earnhart Hill                                |
| Loading                                       | Cross Dock                                 | Telecom                          | Frontier Communications                 | Warehouse HVAC      | (7) 80/20 units<br>+60°F at 0°F ambient temp |

### RICKENBACKER LOGISTICS PARK | BUILDING SEVEN 1,027,649 SF

#### **RAYMOND AVE**