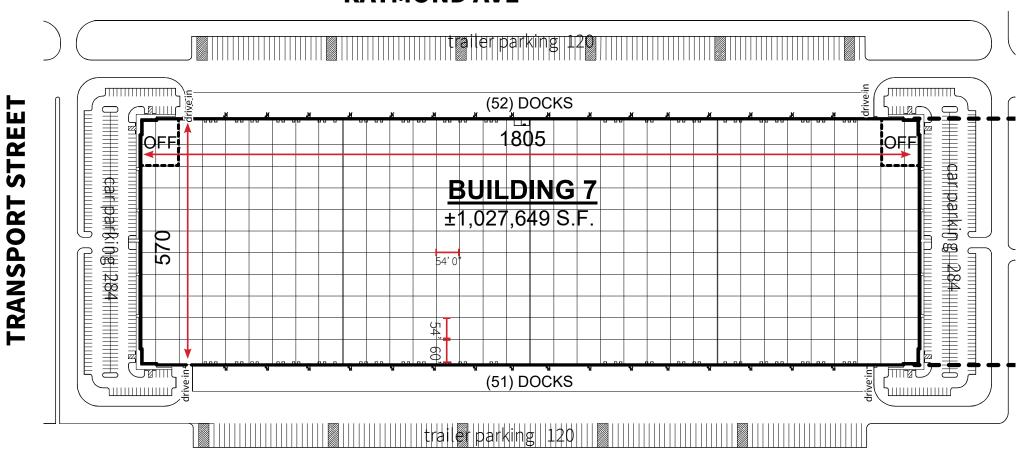

## RICKENBACKER LOGISTICS PARK | BUILDING SEVEN 1,027,649 SF

expandable to 2,300,000 SF

| Building 7<br>4229 Raymond Ave, Groveport, OH |                                            | Building<br>Dimensions           | 570' x 1,805'                           | Trailer Parking     | 240, expandable                              |
|-----------------------------------------------|--------------------------------------------|----------------------------------|-----------------------------------------|---------------------|----------------------------------------------|
| Available Space                               | 1,027,649 SF<br>expandable to 2,300,000 SF | Column Spacing<br>Speed Bay Size | 54' 0" x 50'<br>54' 0" x 60'            | Fire<br>Suppression | ESFR, K22                                    |
| Office Size                                   | BTS                                        | Clear Height                     | 40'                                     | Heating             | Gas Fired MUA Units                          |
| Tax Abatements                                | 15 year<br>100% tax abatement              | Floor                            | 7" SOG<br>FF/FL design spec FF 40 FL 30 | Lighting            | LED                                          |
| Divisible                                     | Yes                                        | Dock Doors<br>Drive-in Doors     | 103 with levelers<br>4                  | Electric            | SCP<br>4,000 AMP 277/480V                    |
| Land                                          | +/- 48.5 acres                             | Future<br>Dock Doors             | 60+                                     | Gas                 | Columbia Gas of Ohio                         |
| Construction                                  | Precast Panels<br>R-12                     | Truck Court Depth                | 190'                                    | Sewer               | City of Columbus                             |
| Roof                                          | TPO 45 mil<br>R-22                         | Car Parking                      | 568, expandable                         | Water               | Earnhart Hill                                |
| Loading                                       | Cross Dock                                 | Telecom                          | Frontier Communications                 | Warehouse HVAC      | (7) 80/20 units<br>+60°F at 0°F ambient temp |

### RICKENBACKER LOGISTICS PARK | BUILDING SEVEN 1,027,649 SF

#### **RAYMOND AVE**