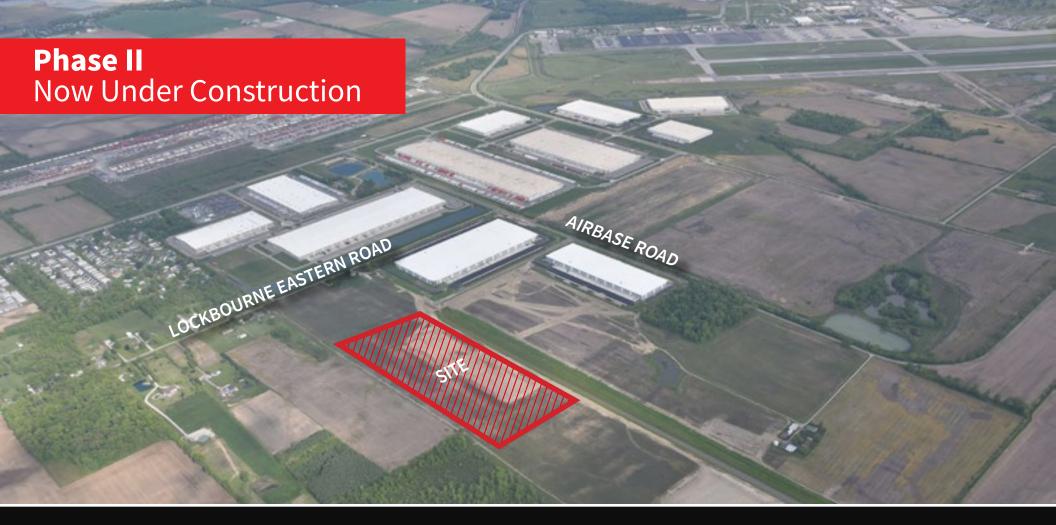

#### **PHASE II**

## RICKENBACKER LOGISTICS PARK | BUILDING SEVEN 1,027,649 SF

expandable to 2,300,000 SF

| Building 7<br>4229 Raymond Ave, Groveport, OH |                                            | Building<br>Dimensions           | 570' x 1,805'                           | Trailer Parking     | 240, expandable                              |
|-----------------------------------------------|--------------------------------------------|----------------------------------|-----------------------------------------|---------------------|----------------------------------------------|
| Available Space                               | 1,027,649 SF<br>expandable to 2,300,000 SF | Column Spacing<br>Speed Bay Size | 54' 0" x 50'<br>54' 0" x 60'            | Fire<br>Suppression | ESFR, K22                                    |
| Office Size                                   | BTS                                        | Clear Height                     | 40'                                     | Heating             | Gas Fired MUA Units                          |
| Tax Abatements                                | 15 year<br>100% tax abatement              | Floor                            | 7" SOG<br>FF/FL design spec FF 40 FL 30 | Lighting            | LED                                          |
| Divisible                                     | Yes                                        | Dock Doors<br>Drive-in Doors     | 103 with levelers<br>4                  | Electric            | SCP<br>4,000 AMP 277/480V                    |
| Land                                          | +/- 48.5 acres                             | Future<br>Dock Doors             | 60+                                     | Gas                 | Columbia Gas of Ohio                         |
| Construction                                  | Precast Panels<br>R-12                     | Truck Court Depth                | 190'                                    | Sewer               | City of Columbus                             |
| Roof                                          | TPO 45 mil<br>R-22                         | Car Parking                      | 568, expandable                         | Water               | Earnhart Hill                                |
| Loading                                       | Cross Dock                                 | Telecom                          | Frontier Communications                 | Warehouse HVAC      | (7) 80/20 units<br>+60°F at 0°F ambient temp |

### RICKENBACKER LOGISTICS PARK | BUILDING SEVEN 1,027,649 SF