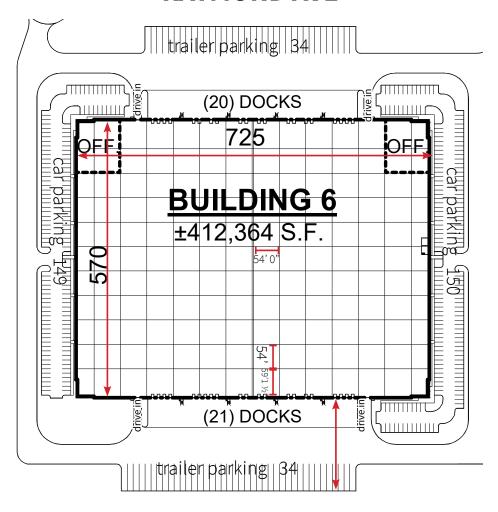

# RICKENBACKER LOGISTICS PARK | BUILDING SIX 412,364 SF

| Building 6<br>4023 Raymond Ave, Groveport, OH |                               | Building<br>Dimensions           | 568' 3" x 723' 3"                       | Trailer Parking     | 68, expandable                               |
|-----------------------------------------------|-------------------------------|----------------------------------|-----------------------------------------|---------------------|----------------------------------------------|
| Available Space                               | 412,364 SF                    | Column Spacing<br>Speed Bay Size | 54' 0" × 50'<br>54' 0" × 59' 1 ½"       | Fire<br>Suppression | ESFR, K22                                    |
| Office Size                                   | BTS                           | Clear Height                     | 40'                                     | Heating             | Gas Fired MUA Units                          |
| Tax Abatements                                | 15 year<br>100% tax abatement | Floor                            | 7" SOG<br>FF/FL design spec FF 40 FL 30 | Lighting            | LED                                          |
| Divisible                                     | Yes                           | Dock Doors<br>Drive-in Doors     | 41 with levelers<br>4                   | Electric            | SCP<br>3,000 AMP 277/480V                    |
| Land                                          | +/- 22.5 acres                | Future<br>Dock Doors             | 20+                                     | Gas                 | Columbia Gas of Ohio                         |
| Construction                                  | Precast Panels<br>R-12        | Truck Court Depth                | 190'                                    | Sewer               | City of Columbus                             |
| Roof                                          | TPO 45 mil<br>R-22            | Car Parking                      | 299, expandable                         | Water               | Earnhart Hill                                |
| Loading                                       | Cross Dock                    | Telecom                          | Frontier Communications                 | Warehouse HVAC      | (3) 80/20 units<br>+60°F at 0°F ambient temp |

## RICKENBACKER LOGISTICS PARK | BUILDING SIX 412,364 SF

#### **RAYMOND AVE**