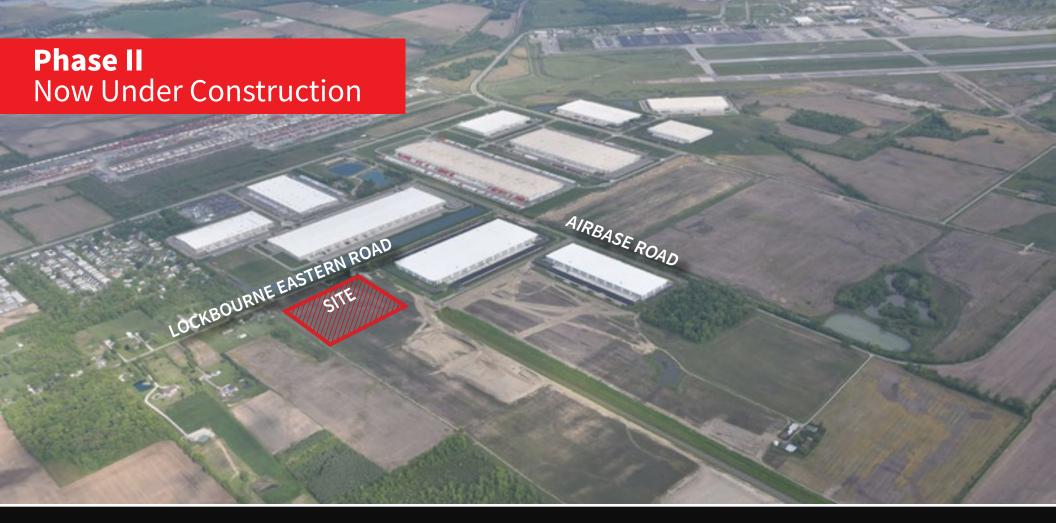

|
| Construction                                  | Precast Panels<br>R-12        | Truck Court Depth                | 190'                                    | Sewer               | City of Columbus                             |
| Roof                                          | TPO 45 mil<br>R-22            | Car Parking                      | 299, expandable                         | Water               | Earnhart Hill                                |
| Loading                                       | Cross Dock                    | Telecom                          | Frontier Communications                 | Warehouse HVAC      | (3) 80/20 units<br>+60°F at 0°F ambient temp |

## PHASE II



## RICKENBACKER LOGISTICS PARK | BUILDING SIX 412,364 SF

#### **RAYMOND AVE**





# RICKENBACKER LOGISTICS PARK

**Brian Marsh** +1 614 460 4421 brian.marsh@am.jll.com

**Dan Wendorf** +1 614 460 4407 dan.wendorf@am.jll.com