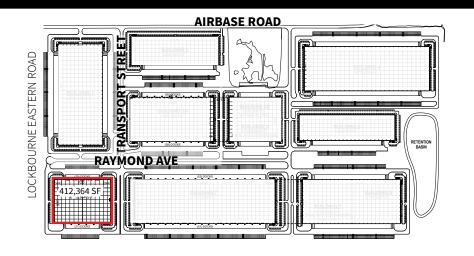

# RICKENBACKER LOGISTICS PARK | BUILDING SIX 412,364 SF

| Building 6<br>4023 Raymond Ave, Groveport, OH |                               | Building<br>Dimensions           | 568' 3" x 723' 3"                       | Trailer Parking     | 68, expandable                               |
|-----------------------------------------------|-------------------------------|----------------------------------|-----------------------------------------|---------------------|----------------------------------------------|
| Available Space                               | 412,364 SF                    | Column Spacing<br>Speed Bay Size | 54' 0" × 50'<br>54' 0" × 59' 1 ½"       | Fire<br>Suppression | ESFR, K22                                    |
| Office Size                                   | BTS                           | Clear Height                     | 40'                                     | Heating             | Gas Fired MUA Units                          |
| Tax Abatements                                | 15 year<br>100% tax abatement | Floor                            | 7" SOG<br>FF/FL design spec FF 40 FL 30 | Lighting            | LED                                          |
| Divisible                                     | Yes                           | Dock Doors<br>Drive-in Doors     | 41 with levelers<br>4                   | Electric            | SCP<br>3,000 AMP 277/480V                    |
| Land                                          | +/- 22.5 acres                | Future<br>Dock Doors             | 20+                                     | Gas                 | Columbia Gas of Ohio                         |
| Construction                                  | Precast Panels<br>R-12        | Truck Court Depth                | 190'                                    | Sewer               | City of Columbus                             |
| Roof                                          | TPO 45 mil<br>R-22            | Car Parking                      | 299, expandable                         | Water               | Earnhart Hill                                |
| Loading                                       | Cross Dock                    | Telecom                          | Frontier Communications                 | Warehouse HVAC      | (3) 80/20 units<br>+60°F at 0°F ambient temp |

## RICKENBACKER LOGISTICS PARK | BUILDING SIX 412,364 SF

#### **RAYMOND AVE**